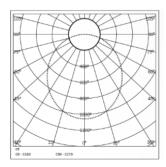

NATION MODE** Direct Lighting

24°,40°,60°

**SWIVEL** 

## **LIGHT TECHNOLOGY**

**LED FITTED** Bridgelux

**DELIVERED LUMENS** 2760 / 2640 / 2520 CCT (K) 6000 / 4000 / 3000

**Tunable** On Request **LED BINNING** 3 Step MacAdam

80 / 90 CRI (Ra) **LED LIFE L70** 40,000 HRS

**LUMINAIRE** 3840 / 3720 / 3600

**LUMINOUS FLUX** 

**LUMINOUS EFFICACY** 115 Lumens / Watt

## **ELECTRICAL SYSTEM**

<19 (UGR)

**INPUT VOLTAGE** 220 TO 240 Vac

**INPUT POWER** 24W **POWER FACTOR** >0.95 <10% **THD CONTROL GEAR** Remote

**MOUNTING** 

**DRIVER PROTECTION** OVP, Short Circuit, Surge **DIMMING** 

Phase / Analog / Dali /

RF / APP

**EMERGENCY** On Request

**BATTERY BACKUP** 

# **PACKAGING DETAILS**

**GROSS WEIGHT CARTOON SIZE PACKING QTY** (LXBXH)

#### **DIMENSIONS**



#### **PHOTOMETRIC**



## ARCADE LIGHTING INDUSTRIES PVT LTD

8 Raju industrial estate, Penkar pada, Near dahisar check naka. Mira road 401107

NOTE: The technical data sheet with design registration stamp is the property of Arcade Lighting India Pvt. Ltd. & protected under Intellectual Property law, and it is restricted for sharing with other lighting suppliers