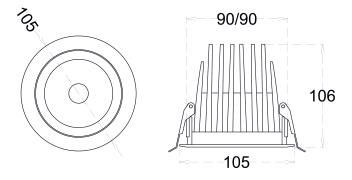

#### **DIMENSIONS**

## **CONSTRUCTION AND MATERIALS**

SIZE OUT SIDE MM **CUT OUT SIZE (MM)** 

110 Dia x 115

120 Dia

HOUSING

Die Cast Aluminium High Transmission PC

**LENS / DIFFUSER** REFLECTOR

PC High Purity