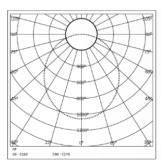

BEAM ANGLE 15°,24°,36°,60°
ILLUMINATION MODE Direct Lighting
SWIVEL Yes

#### **LIGHT TECHNOLOGY**

 LED FITTED
 Bridgelux

 DELIVERED LUMENS
 690 / 660 / 630

 CCT (K)
 6000 / 4000 / 3000

**Tunable** On Request **LED BINNING** 3 Step MacAdam

**CRI (Ra) LED LIFE L70 LUMINAIRE**80 / 90

40,000 HRS **LUMINAIRE**960 / 930 / 900

**LUMINOUS FLUX** 

**LUMINOUS EFFICACY** 115 Lumens / Watt

#### **ELECTRICAL SYSTEM**

(UGR) <19

**INPUT VOLTAGE** 220 TO 240 Vac

INPUT POWER 6W
POWER FACTOR >0.95
THD <10%
CONTROL GEAR Remote

**MOUNTING** 

**DRIVER PROTECTION** OVP,Short Circuit,Surge **DIMMING** Phase / Analog / Dali /

RF / APP

**EMERGENCY** On Request

**BATTERY BACKUP** 

## **PACKAGING DETAILS**

PACKING QTY 35 GROSS WEIGHT CARTOON SIZE 28"x 19.75"x (LXBXH) 12.5"



## **PHOTOMETRIC**



# **ARCADE LIGHTING INDUSTRIES PVT LTD**

8 Raju industrial estate, Penkar pada, Near dahisar check naka. Mira road 401107

**NOTE:** The technical data sheet with design registration stamp is the property of Arcade Lighting India Pvt. Ltd. & protected under Intellectual Property law, and it is restricted for sharing with other lighting suppliers