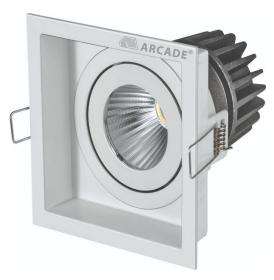

# **VEGA SQ**

**Product Images** 

#### **CONSTRUCTION AND MATERIALS**

 SIZE OUT SIDE MM
 90×90

 CUT OUT SIZE (MM)
 75×75×100

HOUSINGDie Cast AluminiumLENS / DIFFUSERTempered GlassREFLECTORPC High Purity

Metallised

SURFACE FINISH WHITE/BLACK/CUSTOM