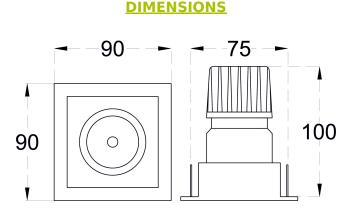

#### **CONSTRUCTION AND MATERIALS**

 SIZE OUT SIDE MM
 90×90

 CUT OUT SIZE (MM)
 75×75×100

HOUSINGDie Cast AluminiumLENS / DIFFUSERTempered GlassREFLECTORPC High Purity

Metallised

SURFACE FINISH WHITE/BLACK/CUSTOM