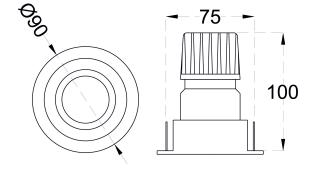

#### **DIMENSIONS**

## **CONSTRUCTION AND MATERIALS**

SIZE OUT SIDE MM 90MM DIA CUT OUT SIZE (MM) 75×100

HOUSINGDie Cast AluminiumLENS / DIFFUSERTempered GlassREFLECTORPC High Purity

Metallised

**SURFACE FINISH** White/Black/Custom