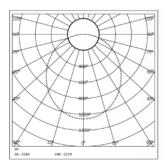

MINATION MODE** Direct Lighting **SWIVEL** Yes

## **LIGHT TECHNOLOGY**

**LED FITTED** Bridgelux **DELIVERED LUMENS** 690 / 660 / 630 CCT (K) 6000 / 4000 / 3000

Tunable On Request **LED BINNING** 3 Step MacAdam

80 / 90 CRI (Ra) **LED LIFE L70** 40,000 HRS **LUMINAIRE** 960 / 930 / 900

**LUMINOUS FLUX** 

**LUMINOUS EFFICACY** 115 Lumens / Watt

## **ELECTRICAL SYSTEM**

<19 (UGR)

**INPUT VOLTAGE** 220 TO 240 Vac

**INPUT POWER** 6W **POWER FACTOR** >0.95 <10% **THD CONTROL GEAR** Remote

**MOUNTING** 

**DRIVER PROTECTION** OVP, Short Circuit, Surge **DIMMING** 

Phase / Analog / Dali /

RF / APP

**EMERGENCY** On Request

**BATTERY BACKUP** 

# **PACKAGING DETAILS**

**GROSS WEIGHT CARTOON SIZE** 28"x 19.75"x **PACKING QTY** 12.5" (LXBXH)

#### **DIMENSIONS**



### **PHOTOMETRIC**



# ARCADE LIGHTING INDUSTRIES PVT LTD

8 Raju industrial estate, Penkar pada, Near dahisar check naka. Mira road 401107

NOTE: The technical data sheet with design registration stamp is the property of Arcade Lighting India Pvt. Ltd. & protected under Intellectual Property law, and it is restricted for sharing with other lighting suppliers