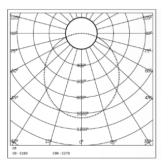

-------|--------------------------------------------------------------------------------------------------|-----------------------------------------------------------------------------------------|----------------------------------------------------------------------------------------|
| Tunable<br>LED BINNING<br>CRI (Ra)<br>LED LIFE L70<br>LUMINAIRE<br>LUMINOUS FLUX<br>LUMINOUS EFFICACY | On Request<br>3 Step MacAdam<br>80 / 90<br>40,000 HRS<br>1920 / 1860 / 1800<br>115 Lumens / Watt | CONTROL GEAR<br>MOUNTING<br>DRIVER PROTECTION<br>DIMMING<br>EMERGENCY<br>BATTERY BACKUP | Remote<br>OVP,Short Circuit,Surge<br>Phase / Analog / Dali /<br>RF / APP<br>On Request |

# **PACKAGING DETAILS**

PACKING QTY 15

**GROSS WEIGHT** 

**CARTOON SIZE** 28"x 19.75"x (LXBXH) 12.5"



### **PHOTOMETRIC**



# **ARCADE LIGHTING INDUSTRIES PVT LTD**

8 Raju industrial estate, Penkar pada, Near dahisar check naka, Mira road 401107

**NOTE :** The technical data sheet with design registration stamp is the property of Arcade Lighting India Pvt. Ltd. & protected under Intellectual Property law, and it is restricted for sharing with other lighting suppliers