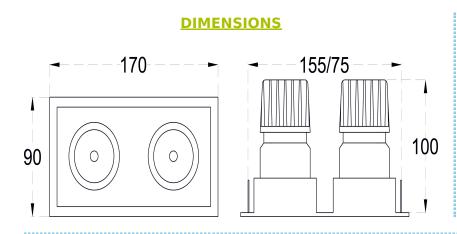

### **CONSTRUCTION AND MATERIALS**

SIZE OUT SIDE MM CUT OUT SIZE (MM) HOUSING LENS / DIFFUSER REFLECTOR 170x90 155x75x100 Die Cast Aluminium Tempered Glass PC High Purity Metallised White/Black/Custom Powder Coated