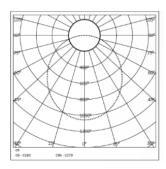

,24°,36°,60°
ILLUMINATION MODE Direct Lighting
SWIVEL No

### **LIGHT TECHNOLOGY**

**LED FITTED** Bridgelux

**DELIVERED LUMENS** 1380 / 1320 / 1260 CCT (K) 6000 / 4000 / 3000

Tunable On Request **LED BINNING** 3 Step MacAdam

CRI (Ra) 80 / 90 **LED LIFE L70** 40,000 HRS

**LUMINAIRE** 1920 / 1860 / 1800

**LUMINOUS FLUX** 

**LUMINOUS EFFICACY** 115 Lumens / Watt

#### **ELECTRICAL SYSTEM**

NA (UGR)

**INPUT VOLTAGE** 220 TO 240 Vac

**INPUT POWER** 12W **POWER FACTOR** >0.95 <10% **THD CONTROL GEAR** IN BUILT

**MOUNTING** 

**DRIVER PROTECTION** OVP, Short Circuit, Surge **DIMMING** 

Phase / Analog / Dali /

RF / APP

**EMERGENCY** On Request

**BATTERY BACKUP** 

## **PACKAGING DETAILS**

**GROSS WEIGHT CARTOON SIZE PACKING QTY** (LXBXH)

## **DIMENSIONS**



#### **PHOTOMETRIC**



## ARCADE LIGHTING INDUSTRIES PVT LTD

8 Raju industrial estate, Penkar pada, Near dahisar check naka. Mira road 401107

NOTE: The technical data sheet with design registration stamp is the property of Arcade Lighting India Pvt. Ltd. & protected under Intellectual Property law, and it is restricted for sharing with other lighting suppliers