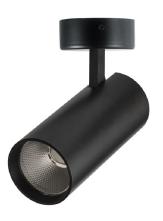

# TURBO TRACK SURFACE

**Product Images** 

#### **CONSTRUCTION AND MATERIALS**

**SIZE OUT SIDE MM** 63 Dia x 140

CUT OUT SIZE (MM) -

**HOUSING** Extruded Aluminium

LENS / DIFFUSER Tempered Glass
REFLECTOR PC High Purity

Metallised

**SURFACE FINISH** White/Black/Custom

#### THERMAL MANAGEMENT

HEAT SINK MATERIAL Aluminium COOLING TECHNIQUE Passive

#### **OPTICAL SYSTEM**

BEAM ANGLE 15°,24°,36°,60°
ILLUMINATION MODE Direct Lighting
SWIVEL No