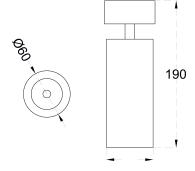

## **DIMENSIONS**

#### **CONSTRUCTION AND MATERIALS**

**SIZE OUT SIDE MM** 63 Dia x 140

CUT OUT SIZE (MM) -

**HOUSING** Extruded Aluminium

LENS / DIFFUSER Tempered Glass
REFLECTOR PC High Purity

Metallised

**SURFACE FINISH** White/Black/Custom