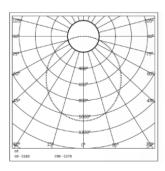

#### **PHOTOMETRIC**

#### **OPTICAL SYSTEM**

**BEAM ANGLE** 15°,24°,36°,60° **ILLUMINATION MODE** Direct Lighting **SWIVEL** No