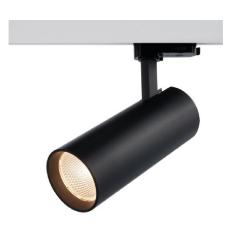

# **TURBO TRACK**

**Product Images** 

#### **PRODUCT REFRENCE**

**ITEM CODE** TURBO TRACK 12

**ENVIRONMENT** Indoor **INSTALLATION** Surface

### **CONSTRUCTION AND MATERIALS**

**SIZE OUT SIDE MM** 63 Dia x 140

CUT OUT SIZE (MM)

HOUSING

LENS / DIFFUSER

REFLECTOR

Metallised

SURFACE FINISH White/I

White/Black/Custom

Extruded Aluminium

Powder Coated

**Tempered Glass** 

PC High Purity