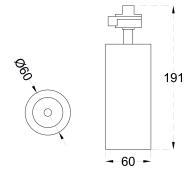

#### **DIMENSIONS**

### **CONSTRUCTION AND MATERIALS**

**SIZE OUT SIDE MM** 63 Dia x 140

CUT OUT SIZE (MM)

HOUSING

LENS / DIFFUSER

REFLECTOR

Metallised

SURFACE FINISH White/I