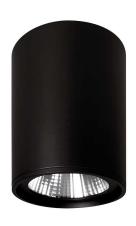

# **TURBO SURFACE**

**Product Images** 

## **CONSTRUCTION AND MATERIALS**

**SIZE OUT SIDE MM** 63 Dia x 140

CUT OUT SIZE (MM) -

HOUSING

LENS / DIFFUSER REFLECTOR

PC High Purity

**Tempered Glass** 

Extruded Aluminium

Metallised

**SURFACE FINISH** White/Black/Custom

Powder Coated