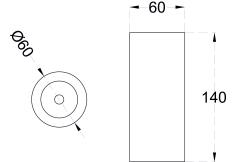

### **DIMENSIONS**

## **CONSTRUCTION AND MATERIALS**

**SIZE OUT SIDE MM** 63 Dia x 140

CUT OUT SIZE (MM) -

HOUSING

LENS / DIFFUSER REFLECTOR

PC High Purity

**Tempered Glass** 

Extruded Aluminium