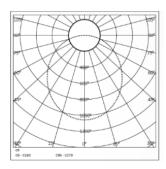

,24°,36°,60° **ILLUMINATION MODE** Direct Lighting **SWIVEL** No

## **LIGHT TECHNOLOGY**

**LED FITTED** Bridgelux

**DELIVERED LUMENS** 1380 / 1320 / 1260 **CCT (K)** 6000 / 4000 / 3000

**Tunable** On Request **LED BINNING** 3 Step MacAdam

**CRI (Ra)** 80 / 90 **LED LIFE L70** 40,000 HRS

**LUMINAIRE** 1920 / 1860 / 1800

**LUMINOUS FLUX** 

**LUMINOUS EFFICACY** 115 Lumens / Watt

## **ELECTRICAL SYSTEM**

(UGR) <19

**INPUT VOLTAGE** 220 TO 240 Vac

INPUT POWER 12W
POWER FACTOR >0.95
THD <10%
CONTROL GEAR IN BUILT

**MOUNTING** 

**DRIVER PROTECTION** OVP,Short Circuit,Surge

**DIMMING** Phase / Analog / Dali /

RF / APP

On Request

**EMERGENCY** 

**BATTERY BACKUP** 

# **PACKAGING DETAILS**

PACKING QTY GROSS WEIGHT CARTOON SIZE (LXBXH)

### **DIMENSIONS**



### **PHOTOMETRIC**



# **ARCADE LIGHTING INDUSTRIES PVT LTD**

8 Raju industrial estate, Penkar pada, Near dahisar check naka. Mira road 401107

**NOTE:** The technical data sheet with design registration stamp is the property of Arcade Lighting India Pvt. Ltd. & protected under Intellectual Property law, and it is restricted for sharing with other lighting suppliers