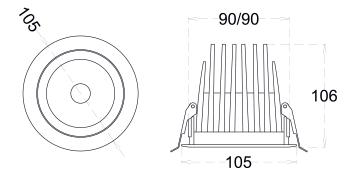

#### **DIMENSIONS**

## **CONSTRUCTION AND MATERIALS**

**SIZE OUT SIDE MM** 140×130

CUT OUT SIZE (MM) -

HOUSING

LENS / DIFFUSER

REFLECTOR

**SURFACE FINISH** 

Die Cast Aluminium Tempered Glass PC High Purity