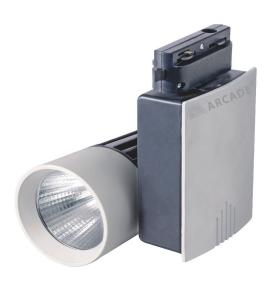

# **TRENDY**

**Product Images** 

#### **PRODUCT REFRENCE**

ITEM CODE TRENDY 20
ENVIRONMENT Indoor
INSTALLATION Recessed

## **CONSTRUCTION AND MATERIALS**

**SIZE OUT SIDE MM** 140×130

CUT OUT SIZE (MM) -

HOUSING

LENS / DIFFUSER

REFLECTOR

**SURFACE FINISH** 

Die Cast Aluminium Tempered Glass PC High Purity