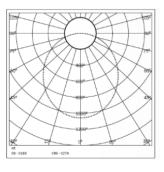

SYSTEM**

**BEAM ANGLE** 110°

**ILLUMINATION MODE** Indirect Lighting

**SWIVEL** No

#### **LIGHT TECHNOLOGY**

**LED FITTED** Bridgelux

**DELIVERED LUMENS** 8400 / 8000 / 7600 **CCT (K)** 8400 / 4000 / 3000

**Tunable** On Request **LED BINNING** 3 Step MacAdam

**CRI (Ra)** 80 / 90 **LED LIFE L70** 45,000 HRS

**LUMINAIRE** 4200 / 4050 / 3900

**LUMINOUS FLUX** 

**LUMINOUS EFFICACY** 130 Lumens / Watt

### **ELECTRICAL SYSTEM**

(UGR) <18

**INPUT VOLTAGE** 220 TO 240 Vac

INPUT POWER 30W
POWER FACTOR >0.95
THD <10%
CONTROL GEAR IN BUILT

**MOUNTING** 

**DRIVER PROTECTION** OVP,Short Circuit,Surge

**DIMMING** OPTION/AL **EMERGENCY** On Request

**BATTERY BACKUP** 

## **PACKAGING DETAILS**

PACKING QTY GROSS WEIGHT CARTOON SIZE (LXBXH)

#### **DIMENSIONS**



### **PHOTOMETRIC**



#### ARCADE LIGHTING INDUSTRIES PVT LTD

8 Raju industrial estate, Penkar pada, Near dahisar check naka. Mira road 401107

**NOTE:** The technical data sheet with design registration stamp is the property of Arcade Lighting India Pvt. Ltd. & protected under Intellectual Property law, and it is restricted for sharing with other lighting suppliers