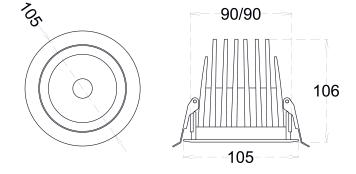

#### **DIMENSIONS**

#### **CONSTRUCTION AND MATERIALS**

**SIZE OUT SIDE MM** 315x165

**CUT OUT SIZE (MM)** 

HOUSING Die Cast Aluminium LENS / DIFFUSER **Tempered Glass** 

REFLECTOR N/A

**SURFACE FINISH GREY POWDER COATED** 