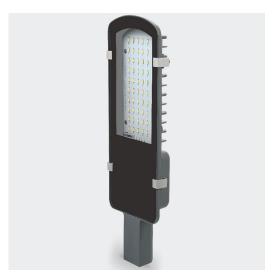

# STREET LIGHT

**Product Images** 

#### **PRODUCT REFRENCE**

**ITEM CODE** STREET LIGHT 30 **ENVIRONMENT OUTDOOR POLE** 

MOUNTED

INSTALLATION MOUNTED

#### **CONSTRUCTION AND MATERIALS**

**SIZE OUT SIDE MM** 315x165

**CUT OUT SIZE (MM)** 

HOUSING Die Cast Aluminium LENS / DIFFUSER **Tempered Glass** 

REFLECTOR N/A

**SURFACE FINISH GREY POWDER COATED** 