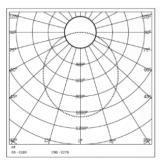

| MOUNTING          | Remote                  |
| CRI (Ra)          | 80 / 90            |                   |                         |
| LED LIFE L70      | 40,000 HRS         | DRIVER PROTECTION | OVP,Short Circuit,Surge |
| LUMINAIRE         | 4800 / 4650 / 4500 | DIMMING           | Phase / Analog / Dali / |
| LUMINOUS FLUX     | 40007 40307 4300   |                   | RF / APP                |
|                   |                    | EMERGENCY         | On Request              |
| LUMINOUS EFFICACY | 115 Lumens / Watt  | BATTERY BACKUP    | -                       |
|                   |                    |                   |                         |

# **PACKAGING DETAILS**

# **PACKING QTY**

**GROSS WEIGHT** 

CARTOON SIZE (LXBXH)



**DIMENSIONS** 

# **PHOTOMETRIC**



# **ARCADE LIGHTING INDUSTRIES PVT LTD**

8 Raju industrial estate, Penkar pada, Near dahisar check naka, Mira road 401107

**NOTE :** The technical data sheet with design registration stamp is the property of Arcade Lighting India Pvt. Ltd. & protected under Intellectual Property law, and it is restricted for sharing with other lighting suppliers