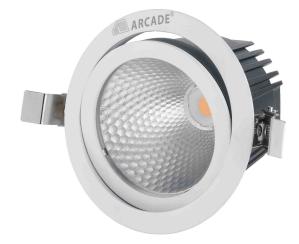

# **STONE** Product Images

# **PRODUCT REFRENCE**

ITEM CODESTONE 30ENVIRONMENTIndoorINSTALLATIONRecessed

# **CONSTRUCTION AND MATERIALS**

SIZE OUT SIDE MM CUT OUT SIZE (MM) HOUSING LENS / DIFFUSER REFLECTOR Dia 140 x 100 Dia 125 x 100 Die Cast Aluminium High Transmission PS PC High Purity Metallised White/Black/Custom Powder Coated