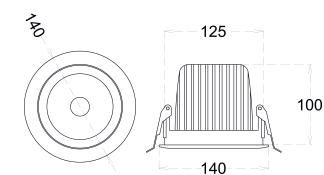

# **CONSTRUCTION AND MATERIALS**

SIZE OUT SIDE MM CUT OUT SIZE (MM) HOUSING LENS / DIFFUSER REFLECTOR Dia 140 x 100 Dia 125 x 100 Die Cast Aluminium High Transmission PS PC High Purity Metallised White/Black/Custom Powder Coated