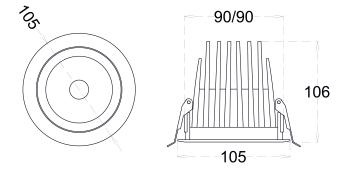

### **CONSTRUCTION AND MATERIALS**

**SIZE OUT SIDE MM** 180 x 1170 x 45

**CUT OUT SIZE (MM)** 

**HOUSING** Extruded Aluminium **LENS / DIFFUSER** 

**High Transmission** 

**PMMA** 

**REFLECTOR** N/A

**SURFACE FINISH** WHITE POWDER

#### **DIMENSIONS**