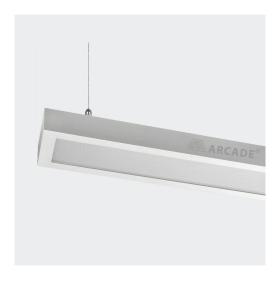

# **SOLACE UP DOWN**

**Product Images** 

### **PRODUCT REFRENCE**

**ITEM CODE SOLACE UP DOWN 40** 

**ENVIRONMENT** Indoor **INSTALLATION** Suspended

### **CONSTRUCTION AND MATERIALS**

**SIZE OUT SIDE MM** 180 x 1170 x 45

**CUT OUT SIZE (MM)** 

**HOUSING** Extruded Aluminium **LENS / DIFFUSER** 

**High Transmission** 

**PMMA** 

**REFLECTOR** N/A

**SURFACE FINISH** WHITE POWDER