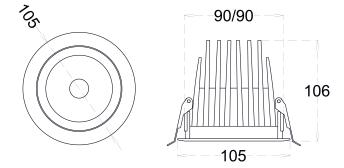

#### **DIMENSIONS**

## **CONSTRUCTION AND MATERIALS**

**SIZE OUT SIDE MM** 600x600x90

CUT OUT SIZE (MM) -

HOUSING CRCA SHEET

LENS / DIFFUSER High Transmission

**PMMA** 

REFLECTOR N/A

SURFACE FINISH WHITE POWDER