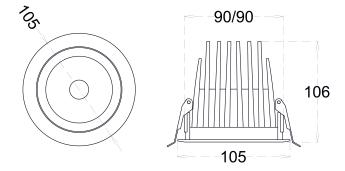

#### **DIMENSIONS**

## **CONSTRUCTION AND MATERIALS**

**SIZE OUT SIDE MM** 300x1200x90

CUT OUT SIZE (MM)

HOUSING CRCA SHEET

LENS / DIFFUSER High Transmission

**PMMA** 

REFLECTOR N/A

SURFACE FINISH WHITE POWDER