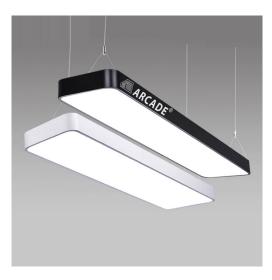

# **SLOT SUSPENDED.**

**Product Images** 

## **CONSTRUCTION AND MATERIALS**

**SIZE OUT SIDE MM** 300x1200x90

CUT OUT SIZE (MM)

HOUSING CRCA SHEET

LENS / DIFFUSER High Transmission

**PMMA** 

REFLECTOR N/A

SURFACE FINISH WHITE POWDER