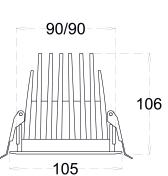

# **CONSTRUCTION AND MATERIALS**

SIZE OUT SIDE MM CUT OUT SIZE (MM) HOUSING LENS / DIFFUSER

REFLECTOR SURFACE FINISH 599x295x70

CRCA SHEET High Transmission PMMA N/A WHITE POWDER COATED