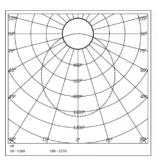

| <10%                    |
| LED BINNING       | 3 Step MacAdam     | CONTROL GEAR      | IN BUILT                |
| CRI (Ra)          | 80 / 90            | MOUNTING          |                         |
| LED LIFE L70      | 45,000 HRS         | DRIVER PROTECTION | OVP,Short Circuit,Surge |
| LUMINAIRE         | 3500 / 3375 / 3250 | DIMMING           | Phase / Analog / Dali / |
| LUMINOUS FLUX     |                    |                   | RF / APP                |
| LUMINOUS EFFICACY | 100 Lumens / Watt  | EMERGENCY BATTERY | On Request              |
|                   |                    | BACKUP            |                         |

## **PACKAGING DETAILS**

#### **PACKING QTY**

 $\mathcal{S}$ 

**GROSS WEIGHT** 

CARTOON SIZE (LXBXH)







#### **PHOTOMETRIC**



# **ARCADE LIGHTING INDUSTRIES PVT LTD**

8 Raju industrial estate, Penkar pada, Near dahisar check naka, Mira road 401107

**NOTE :** The technical data sheet with design registration stamp is the property of Arcade Lighting India Pvt. Ltd. & protected under Intellectual Property law, and it is restricted for sharing with other lighting suppliers