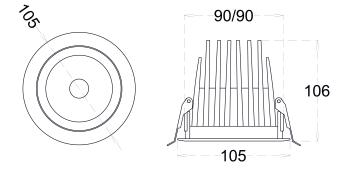

YSTEM**

**BEAM ANGLE** 110°

**ILLUMINATION MODE** Direct Lighting

**SWIVEL** 

No

#### **LIGHT TECHNOLOGY**

**LED FITTED** Bridgelux

**DELIVERED LUMENS** 2500 / 2375 / 2250 **CCT (K)** 6000 / 4000 / 3000

**Tunable** On Request **LED BINNING** 3 Step MacAdam

**CRI (Ra)** 80 / 90 **LED LIFE L70** 45,000 HRS

**LUMINAIRE** 3500 / 3375 / 3250

**LUMINOUS FLUX** 

**LUMINOUS EFFICACY** 100 Lumens / Watt

#### **ELECTRICAL SYSTEM**

(UGR) <22

**INPUT VOLTAGE** 220 TO 240 Vac

INPUT POWER 25W
POWER FACTOR >0.95
THD <10%
CONTROL GEAR Remote

**MOUNTING** 

**DRIVER PROTECTION** OVP,Short Circuit,Surge

**DIMMING** Phase / Analog / Dali /

RF / APP

**EMERGENCY BATTERY** 

**BACKUP** 

On Request

# **PACKAGING DETAILS**

PACKING QTY GROSS WEIGHT CARTOON SIZE (LXBXH)

#### **DIMENSIONS**



#### **PHOTOMETRIC**



## **ARCADE LIGHTING INDUSTRIES PVT LTD**

8 Raju industrial estate, Penkar pada, Near dahisar check naka. Mira road 401107

**NOTE:** The technical data sheet with design registration stamp is the property of Arcade Lighting India Pvt. Ltd. & protected under Intellectual Property law, and it is restricted for sharing with other lighting suppliers