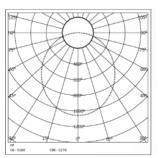

L GEAR      | Remote                  |
| LED BINNING       | 3 Step MacAdam     | MOUNTING          |                         |
| CRI (Ra)          | 80 / 90            | DRIVER PROTECTION | OVP,Short Circuit,Surge |
| LED LIFE L70      | 45,000 HRS         | DIMMING           | Phase / Analog / Dali / |
| LUMINAIRE         | 4200 / 4050 / 3900 | DIMMING           | RF / APP                |
| LUMINOUS FLUX     |                    |                   |                         |
| LUMINOUS EFFICACY | 100 Lumens / Watt  | EMERGENCY BATTERY | On Request              |
|                   |                    | BACKUP            |                         |

#### **PACKAGING DETAILS**

#### **PACKING QTY**

 $\mathcal{S}$ 

**GROSS WEIGHT** 

CARTOON SIZE (LXBXH)







#### **PHOTOMETRIC**



## **ARCADE LIGHTING INDUSTRIES PVT LTD**

8 Raju industrial estate, Penkar pada, Near dahisar check naka, Mira road 401107

**NOTE :** The technical data sheet with design registration stamp is the property of Arcade Lighting India Pvt. Ltd. & protected under Intellectual Property law, and it is restricted for sharing with other lighting suppliers