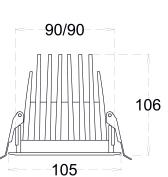

## **CONSTRUCTION AND MATERIALS**

SIZE OUT SIDE MM CUT OUT SIZE (MM) HOUSING LENS / DIFFUSER

REFLECTOR SURFACE FINISH 599x599x70 570x570x70 CRCA SHEET High Transmission PMMA N/A WHITE POWDER COATED