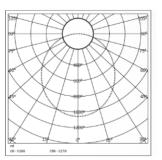

| THD               | <10%                    |
| Tunable           | On Request         | CONTROL GEAR      | Remote                  |
| LED BINNING       | 3 Step MacAdam     | MOUNTING          |                         |
| CRI (Ra)          | 80 / 90            | DRIVER PROTECTION | OVP,Short Circuit,Surge |
| LED LIFE L70      | 45,000 HRS         | DIMMING           | Phase / Analog / Dali / |
| LUMINAIRE         | 5600 / 5400 / 5200 |                   | RF / APP                |
| LUMINOUS FLUX     |                    | EMERGENCY BATTERY | On Request              |
| LUMINOUS EFFICACY | 100 Lumens / Watt  | BACKUP            | 1                       |

## **PACKAGING DETAILS**

### **PACKING QTY**

**GROSS WEIGHT** 

CARTOON SIZE (LXBXH)







## **PHOTOMETRIC**



## **ARCADE LIGHTING INDUSTRIES PVT LTD**

8 Raju industrial estate, Penkar pada, Near dahisar check naka, Mira road 401107

**NOTE :** The technical data sheet with design registration stamp is the property of Arcade Lighting India Pvt. Ltd. & protected under Intellectual Property law, and it is restricted for sharing with other lighting suppliers