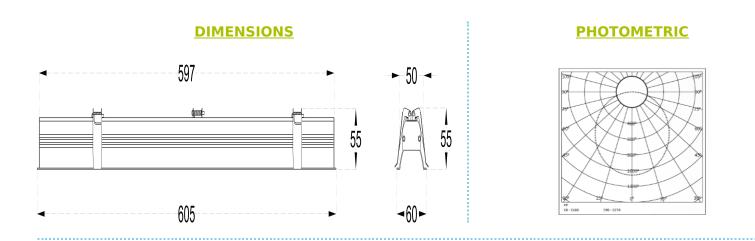

#### **CONSTRUCTION AND MATERIALS**

SIZE OUT SIDE MM CUT OUT SIZE (MM) HOUSING LENS / DIFFUSER

REFLECTOR SURFACE FINISH 605x60x55 597x50x55 Extruded Aluminium High Transmission PMMA N/A White/Black/Custom Powder Coated