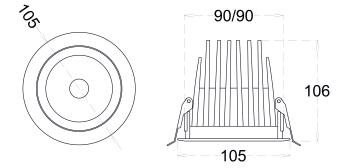

#### **DIMENSIONS**

## **CONSTRUCTION AND MATERIALS**

SIZE OUT SIDE MM 300Diax36x36

CUT OUT SIZE (MM)

HOUSING Extruded Aluminium

LENS / DIFFUSER

**High Transmission** 

**PMMA** 

**REFLECTOR** N/A