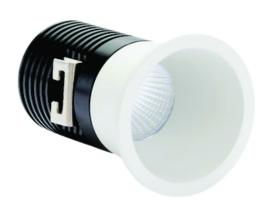

# **RAY**

**Product Images** 

### **CONSTRUCTION AND MATERIALS**

SIZE OUT SIDE MM 40 MM DIA CUT OUT SIZE (MM) 35X55

HOUSINGDie Cast AluminiumLENS / DIFFUSERHigh Transmission PC

**REFLECTOR** PC High Purity

Metallised

**SURFACE FINISH** White/Black/Custom