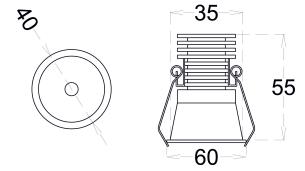

#### **DIMENSIONS**

### **CONSTRUCTION AND MATERIALS**

SIZE OUT SIDE MM 40 MM DIA CUT OUT SIZE (MM) 35X55

HOUSINGDie Cast AluminiumLENS / DIFFUSERHigh Transmission PC

**REFLECTOR** PC High Purity

Metallised

**SURFACE FINISH** White/Black/Custom