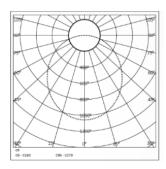

#### **OPTICAL SYSTEM**

BEAM ANGLE 24°,36°

**ILLUMINATION MODE** Direct Lighting

SWIVEL NO

#### **PHOTOMETRIC**