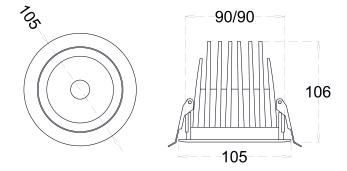

#### **DIMENSIONS**

## **CONSTRUCTION AND MATERIALS**

**SIZE OUT SIDE MM** 100x100 **CUT OUT SIZE (MM)** 75x75

**HOUSING** Die Cast Aluminium **LENS / DIFFUSER High Transmission** 

**PMMA** 

REFLECTOR N/A

**SURFACE FINISH** WHITE POWDER