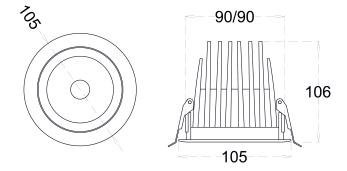

#### **DIMENSIONS**

## **CONSTRUCTION AND MATERIALS**

**SIZE OUT SIDE MM** 120 **CUT OUT SIZE (MM)** 95

**HOUSING** Die Cast Aluminium **LENS / DIFFUSER High Transmission** 

**PMMA** 

REFLECTOR N/A

**SURFACE FINISH** WHITE POWDER