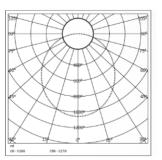

Remote                   |
| LED BINNING       | 3 Step MacAdam     | MOUNTING          | Remote                   |
| CRI (Ra)          | 80 / 90            | DRIVER PROTECTION | OV/D Short Circuit Surgo |
| LED LIFE L70      | 45,000 HRS         |                   | OVP,Short Circuit,Surge  |
| LUMINAIRE         | 4200 / 4050 / 3900 | DIMMING           | Phase / Analog / Dali /  |
| LUMINOUS FLUX     |                    |                   | RF / APP                 |
| LUMINOUS EFFICACY | 100 Lumens / Watt  | EMERGENCY BATTERY | On Request               |
|                   |                    | BACKUP            |                          |

### **PACKAGING DETAILS**

### PACKING QTY 2

 $\mathcal{S}$ 

**GROSS WEIGHT** 

CARTOON SIZE 20"x20"x7.5" (LXBXH)





### **PHOTOMETRIC**



### **ARCADE LIGHTING INDUSTRIES PVT LTD**

8 Raju industrial estate, Penkar pada, Near dahisar check naka, Mira road 401107

**NOTE :** The technical data sheet with design registration stamp is the property of Arcade Lighting India Pvt. Ltd. & protected under Intellectual Property law, and it is restricted for sharing with other lighting suppliers