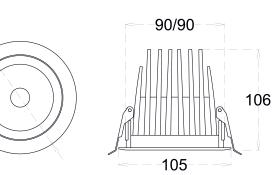

### SIZE OUT SIDE MM CUT OUT SIZE (MM) HOUSING LENS / DIFFUSER

REFLECTOR SURFACE FINISH 452x90

Extruded Aluminium High Transmission PMMA N/A White/Black/Custom Powder Coated