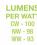

#### **LIGHT TECHNOLOGY**

**LED FITTED** Bridgelux

**DELIVERED LUMENS** 3000 / 2850 / 2700 CCT (K) 6000 / 4000 / 3000

**Tunable** On Request **LED BINNING** 3 Step MacAdam

CRI (Ra) 80 / 90 **LED LIFE L70** 45.000 HRS

**LUMINAIRE** 4200 / 4050 / 3900

**LUMINOUS FLUX** 

**LUMINOUS EFFICACY** 100 Lumens / Watt