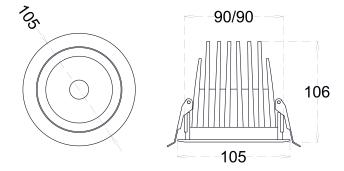

## **CONSTRUCTION AND MATERIALS**

**SIZE OUT SIDE MM** 452x110

CUT OUT SIZE (MM)

HOUSING Extruded Aluminium

LENS / DIFFUSER Hi

**High Transmission** 

**PMMA** 

**REFLECTOR** N/A

#### **DIMENSIONS**