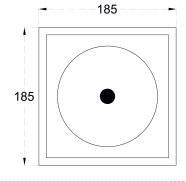

#### **CONSTRUCTION AND MATERIALS**

 SIZE OUT SIDE MM
 185x185x120

 CUT OUT SIZE (MM)
 163x163

**HOUSING** CRCA / Extruded

Aluminium

LENS / DIFFUSERTempered GlassREFLECTORPC High Purity

Metallised

**SURFACE FINISH** White/Black/Custom

#### **DIMENSIONS**