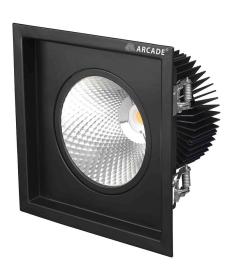

# MAX 1

**Product Images** 

# **APPLICATION AREAS:**

Home,Office buildings,Retail,Sports facilities,Studio, Stage,Supermarkets,liberary













# **TECHNICAL SPECIFICATIONS**

#### **PRODUCT REFRENCE**

ITEM CODE MAX 30
ENVIRONMENT Indoor
INSTALLATION Recessed

#### **CONSTRUCTION AND MATERIALS**

 SIZE OUT SIDE MM
 185x185x120

 CUT OUT SIZE (MM)
 163x163

**HOUSING** CRCA / Extruded

Aluminium

LENS / DIFFUSERTempered GlassREFLECTORPC High Purity

Metallised

**SURFACE FINISH** White/Black/Custom

Powder Coated

## **THERMAL MANAGEMENT**

HEAT SINK MATERIAL Aluminium COOLING TECHNIQUE Passive

## **OPTICAL SYSTEM**

**BEAM ANGLE** 24°,36°,60° **ILLUMINATION MODE** Direct Lighting

**SWIVEL** Yes

#### **LIGHT TECHNOLOGY**

**LED FITTED** Bridgelux

**DELIVERED LUMENS** 3450 / 3300 / 3150 **CCT (K)** 6000 / 4000 / 3000

**Tunable** On Request **LED BINNING** 3 Step MacAdam

**CRI (Ra)** 80 / 90 **LED LIFE L70** 40,000