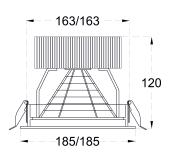

#### **CONSTRUCTION AND MATERIALS**

 SIZE OUT SIDE MM
 185x185x120

 CUT OUT SIZE (MM)
 163x163

**HOUSING** CRCA / Extruded

Aluminium

LENS / DIFFUSERTempered GlassREFLECTORPC High Purity

Metallised

**SURFACE FINISH** White/Black/Custom

#### **DIMENSIONS**