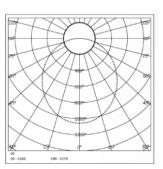

°,60° **ILLUMINATION MODE** Direct Lighting

**SWIVEL** Yes

#### **LIGHT TECHNOLOGY**

**LED FITTED** Bridgelux

**DELIVERED LUMENS** 3450 / 3300 / 3150 **CCT (K)** 6000 / 4000 / 3000

**Tunable** On Request **LED BINNING** 3 Step MacAdam

**CRI (Ra)** 80 / 90 **LED LIFE L70** 40,000 HRS

**LUMINAIRE** 4800 / 4650 / 4500

**LUMINOUS FLUX** 

**LUMINOUS EFFICACY** 115 Lumens / Watt

#### **ELECTRICAL SYSTEM**

(UGR) <19

**INPUT VOLTAGE** 220 TO 240 Vac

INPUT POWER 30W
POWER FACTOR >0.95
THD <10%
CONTROL GEAR Remote

**MOUNTING** 

**DRIVER PROTECTION** OVP,Short Circuit,Surge

**DIMMING** Phase / Analog / Dali /

RF / APP

**EMERGENCY** On Request

**BATTERY BACKUP** 

## **PACKAGING DETAILS**

PACKING QTY GROSS WEIGHT CARTOON SIZE (LXBXH)

#### **DIMENSIONS**





#### **PHOTOMETRIC**



#### ARCADE LIGHTING INDUSTRIES PVT LTD

8 Raju industrial estate, Penkar pada, Near dahisar check naka, Mira road 401107

**NOTE :** The technical data sheet with design registration stamp is the property of Arcade Lighting India Pvt. Ltd. & protected under Intellectual Property law, and it is restricted for sharing with other lighting suppliers

Technical parameters are subjected to change time to time in order to improve product performance and reliability BP-RV00 AR/FRT/TEC/TDS/01