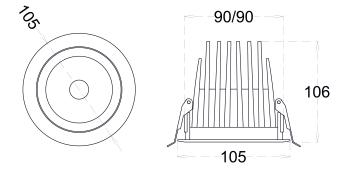

#### **DIMENSIONS**

### **CONSTRUCTION AND MATERIALS**

**SIZE OUT SIDE MM** 130dia x40 **CUT OUT SIZE (MM)** 115x40

**HOUSING** Die Cast Aluminium **LENS / DIFFUSER High Transmission** 

**PMMA** 

REFLECTOR N/A

**SURFACE FINISH** WHITE POWDER