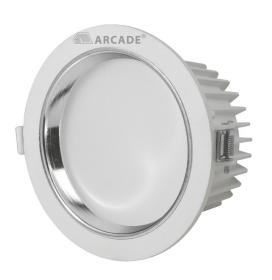

# LIVA

**Product Images** 

#### **PRODUCT REFRENCE**

**ITEM CODE** LIVA 8 **ENVIRONMENT** Indoor **INSTALLATION** Recessed

### **CONSTRUCTION AND MATERIALS**

**SIZE OUT SIDE MM** 130dia x40 **CUT OUT SIZE (MM)** 115x40

**HOUSING** Die Cast Aluminium **LENS / DIFFUSER High Transmission** 

**PMMA** 

REFLECTOR N/A

**SURFACE FINISH** WHITE POWDER