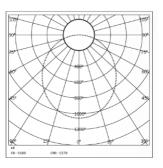

** 120°

**ILLUMINATION MODE** Direct Lighting

**SWIVEL** 

No

#### **LIGHT TECHNOLOGY**

**LED FITTED** Bridgelux

**DELIVERED LUMENS** 1500 / 1425 / 1350 **CCT (K)** 6000 / 4000 / 3000

**Tunable** On Request **LED BINNING** 3 Step MacAdam

**CRI (Ra)** 80 / 90 **LED LIFE L70** 45,000 HRS

**LUMINAIRE** 2100 / 2025 / 1950

**LUMINOUS FLUX** 

**LUMINOUS EFFICACY** 100 Lumens / Watt

#### **ELECTRICAL SYSTEM**

(UGR) <22

**INPUT VOLTAGE** 220 TO 240 Vac

INPUT POWER 15W
POWER FACTOR >0.95
THD <10%
CONTROL GEAR Remote

**MOUNTING** 

**DRIVER PROTECTION** OVP, Short Circuit, Surge

**DIMMING** Phase / Analog / Dali /

RF / APP

**EMERGENCY BATTERY** On Request

**BACKUP** 

# **PACKAGING DETAILS**

PACKING QTY GROSS WEIGHT CARTOON SIZE (LXBXH)

# **DIMENSIONS**



#### **PHOTOMETRIC**



# **ARCADE LIGHTING INDUSTRIES PVT LTD**

8 Raju industrial estate, Penkar pada, Near dahisar check naka, Mira road 401107

**NOTE:** The technical data sheet with design registration stamp is the property of Arcade Lighting India Pvt. Ltd. & protected under Intellectual Property law, and it is restricted for sharing with other lighting suppliers