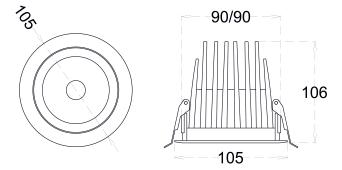

# **DIMENSIONS**

# **CONSTRUCTION AND MATERIALS**

**SIZE OUT SIDE MM** 1000x18x12

**CUT OUT SIZE (MM) HOUSING** 

**LENS / DIFFUSER High Transmission** 

**PMMA** 

**REFLECTOR** N/A

**SURFACE FINISH** White/Black/Custom

Powder Coated