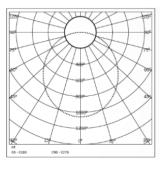

STEM**

**BEAM ANGLE** 110°

**ILLUMINATION MODE** Indirect Lighting

**SWIVEL** 

No

#### **LIGHT TECHNOLOGY**

**LED FITTED** Bridgelux

**DELIVERED LUMENS** 21000 / 20000 / 19000

**CCT (K)** 6000 / 4000 / 3000

**Tunable** On Request **LED BINNING** 3 Step MacAdam

**CRI (Ra)** 80 / 90 **LED LIFE L70** 45,000 HRS

**LUMINAIRE** 4200 / 4050 / 3900

**LUMINOUS FLUX** 

**LUMINOUS EFFICACY** 130 Lumens / Watt

#### **ELECTRICAL SYSTEM**

(UGR) <17

**INPUT VOLTAGE** 220 TO 240 Vac

INPUT POWER 30W
POWER FACTOR >0.95
THD <10%
CONTROL GEAR Remote

**MOUNTING** 

**DRIVER PROTECTION** OVP,Short Circuit,Surge

**DIMMING** OPTION/AL **EMERGENCY** On Request

**BATTERY BACKUP** 

# **PACKAGING DETAILS**

PACKING QTY GROSS WEIGHT CARTOON SIZE (LXBXH)

#### **DIMENSIONS**



## **PHOTOMETRIC**



### ARCADE LIGHTING INDUSTRIES PVT LTD

8 Raju industrial estate, Penkar pada, Near dahisar check naka, Mira road 401107

**NOTE**: The technical data sheet with design registration stamp is the property of Arcade Lighting India Pvt. Ltd. & protected under Intellectual Property law, and it is restricted for sharing with other lighting suppliers