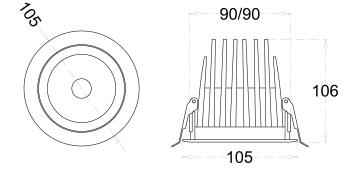

ssive

## **OPTICAL SYSTEM**

**BEAM ANGLE** 110°

**ILLUMINATION MODE** Indirect Lighting

**SWIVEL** 

No

#### **LIGHT TECHNOLOGY**

**LED FITTED** Bridgelux

**DELIVERED LUMENS** 21000 / 20000 / 19000

**CCT (K)** 6000 / 4000 / 3000

**Tunable** On Request **LED BINNING** 3 Step MacAdam

**CRI (Ra)** 80 / 90 **LED LIFE L70** 45,000 HRS

**LUMINAIRE** 4200 / 4050 / 3900

**LUMINOUS FLUX** 

**LUMINOUS EFFICACY** 130 Lumens / Watt

#### **ELECTRICAL SYSTEM**

(UGR) <17

**INPUT VOLTAGE** 220 TO 240 Vac

INPUT POWER 30W
POWER FACTOR >0.95
THD <10%
CONTROL GEAR Remote

**MOUNTING** 

**DRIVER PROTECTION** OVP,Short Circuit,Surge

**DIMMING** OPTION/AL **EMERGENCY** On Request

**BATTERY BACKUP** 

# **PACKAGING DETAILS**

PACKING QTY GROSS WEIGHT CARTOON SIZE (LXBXH)

#### **DIMENSIONS**



## **PHOTOMETRIC**



### ARCADE LIGHTING INDUSTRIES PVT LTD

8 Raju industrial estate, Penkar pada, Near dahisar check naka, Mira road 401107

**NOTE**: The technical data sheet with design registration stamp is the property of Arcade Lighting India Pvt. Ltd. & protected under Intellectual Property law, and it is restricted for sharing with other lighting suppliers