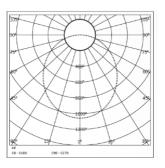

IVEL** 

No

### **LIGHT TECHNOLOGY**

 LED FITTED
 Bridgelux,Osram,Cree

 DELIVERED LUMENS
 1200 / 1140 / 1080

 CCT (K)
 6000 / 4000 / 3000

**Tunable** On Request **LED BINNING** 3 Step MacAdam

**CRI (Ra)** 80 / 90 **LED LIFE L70** 45,000 HRS

**LUMINAIRE** 1680 / 1620 / 1560

**LUMINOUS FLUX** 

**LUMINOUS EFFICACY** 100 Lumens / Watt

### **ELECTRICAL SYSTEM**

(UGR) <16

**INPUT VOLTAGE** 220 TO 240 Vac

INPUT POWER 12W
POWER FACTOR >0.95
THD <10%
CONTROL GEAR IN BUILT

**MOUNTING** 

**DRIVER PROTECTION** OVP, Short Circuit, Surge

**DIMMING** Phase / Analog / Dali /

RF / APP

**EMERGENCY BATTERY** 

**BACKUP** 

On Request

## **PACKAGING DETAILS**

PACKING QTY 4

**GROSS WEIGHT** 

**CARTOON SIZE** 48.75"x8.5"x4"

(LXBXH)

# **DIMENSIONS**78 78 78 536 ▶ 35

### **PHOTOMETRIC**



# **ARCADE LIGHTING INDUSTRIES PVT LTD**

8 Raju industrial estate, Penkar pada, Near dahisar check naka. Mira road 401107

**NOTE:** The technical data sheet with design registration stamp is the property of Arcade Lighting India Pvt. Ltd. & protected under Intellectual Property law, and it is restricted for sharing with other lighting suppliers