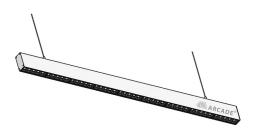

# **LASER LINE**

**Product Images** 

### **CONSTRUCTION AND MATERIALS**

**SIZE OUT SIDE MM** 536x35x78

**CUT OUT SIZE (MM)** 

**HOUSING** Extruded Aluminium

**LENS / DIFFUSER PMMA** 

**REFLECTOR** PC High Purity

Metallised

**SURFACE FINISH** White/Black/Custom