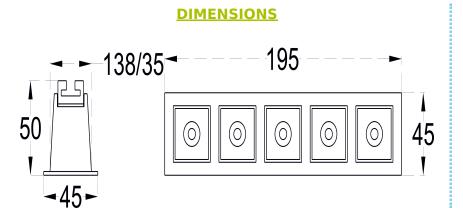

## **CONSTRUCTION AND MATERIALS**

**SIZE OUT SIDE MM** 147x47x36 **CUT OUT SIZE (MM)** 137x37x35

HOUSINGExtruded AluminiumLENS / DIFFUSERHigh Transmission PS

**REFLECTOR** PC High Purity

Metallised

**SURFACE FINISH** White/Black/Custom