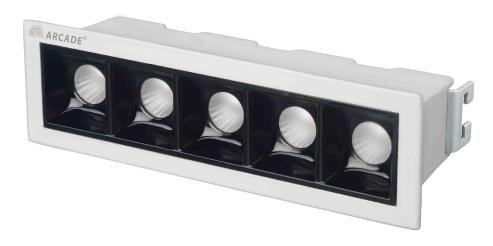

# **LASER**

**Product Images** 

## **CONSTRUCTION AND MATERIALS**

**SIZE OUT SIDE MM** 147x47x36 **CUT OUT SIZE (MM)** 137x37x35

HOUSINGExtruded AluminiumLENS / DIFFUSERHigh Transmission PS

**REFLECTOR** PC High Purity

Metallised

**SURFACE FINISH** White/Black/Custom

#### **OPTICAL SYSTEM**

BEAM ANGLE 15°,40°

**ILLUMINATION MODE** Direct Lighting

SWIVEL No

110