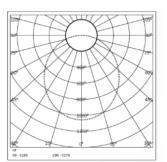

## **PHOTOMETRIC**

## **OPTICAL SYSTEM**

| BEAM ANGLE        | 110°              |
|-------------------|-------------------|
| ILLUMINATION MODE | Indirect Lighting |
| SWIVEL            | No                |