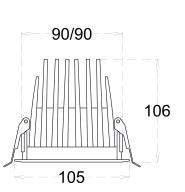

## **DIMENSIONS**

## **CONSTRUCTION AND MATERIALS**

| SIZE OUT SIDE MM  | -             |
|-------------------|---------------|
| CUT OUT SIZE (MM) | -             |
| HOUSING           | Polycarbonate |
| LENS / DIFFUSER   | Polycarbonate |
| REFLECTOR         | N/A           |
| SURFACE FINISH    | N/A           |
|                   |               |