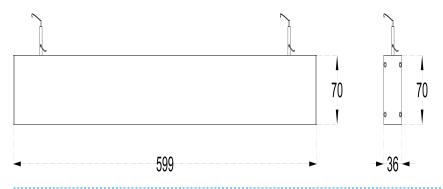

# <u>DIMENSIONS</u>

## **CONSTRUCTION AND MATERIALS**

**SIZE OUT SIDE MM** 599x36x70

CUT OUT SIZE (MM) -

HOUSING Extruded Aluminium
LENS / DIFFUSER High Transmission

**PMMA** 

**REFLECTOR** N/A

**SURFACE FINISH** White/Black/Custom