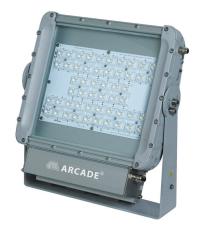

# HIGHBAY (SMD)

**Product Images** 

## **APPLICATION AREAS:**

Sports facilities, Studio, Stage, Supermarkets, Industrial buildings





# **TECHNICAL SPECIFICATIONS**

#### **PRODUCT REFRENCE**

ITEM CODE ENVIRONMENT

INSTALLATION

HIGHBAY (SMD) 150 OUTDOOR WALL MOUNTED MOUNTED

#### THERMAL MANAGEMENT

HEAT SINK MATERIAL Aluminium COOLING TECHNIQUE Passive

#### **CONSTRUCTION AND MATERIALS**

| SIZE OUT SIDE MM  | -                  |
|-------------------|--------------------|
| CUT OUT SIZE (MM) | -                  |
| HOUSING           | Die Cast Aluminium |
| LENS / DIFFUSER   | Tempered Glass     |
| REFLECTOR         | N/A                |
| SURFACE FINISH    | GREY POWDER COATED |
|                   |                    |

#### **OPTICAL SYSTEM**

BEAM ANGLE110°ILLUMINATION MODEIndirect LightingSWIVELNo

#### **LIGHT TECHNOLOGY**

#### **ELECTRICAL SYSTEM**

|                   |                    | (UGR)