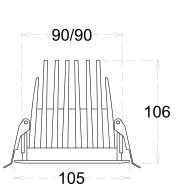

/ 4000 / 3000 | POWER FACTOR      | >0.95                   |
| Tunable           | On Request         | тно               | <10%                    |
| LED BINNING       | 3 Step MacAdam     | CONTROL GEAR      | IN BUILT                |
| CRI (Ra)          | 80 / 90            | MOUNTING          |                         |
| LED LIFE L70      | 45,000 HRS         | DRIVER PROTECTION | OVP,Short Circuit,Surge |
| LUMINAIRE         | 2100 / 2025 / 1950 | DIMMING           | OPTION/AL               |
| LUMINOUS FLUX     |                    | EMERGENCY         | On Request              |
| LUMINOUS EFFICACY | 130 Lumens / Watt  | BATTERY BACKUP    |                         |

### **PACKAGING DETAILS**

#### **PACKING QTY**

**GROSS WEIGHT** 

CARTOON SIZE (LXBXH)

#### **DIMENSIONS**





#### **PHOTOMETRIC**



## **ARCADE LIGHTING INDUSTRIES PVT LTD**

8 Raju industrial estate, Penkar pada, Near dahisar check naka, Mira road 401107

**NOTE :** The technical data sheet with design registration stamp is the property of Arcade Lighting India Pvt. Ltd. & protected under Intellectual Property law, and it is restricted for sharing with other lighting suppliers