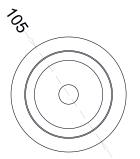

00 / 4000 / 3000 | POWER FACTOR      | >0.95                   |
| Tunable           | On Request         | тно               | <10%                    |
| LED BINNING       | 3 Step MacAdam     | CONTROL GEAR      | IN BUILT                |
| CRI (Ra)          | 80 / 90            | MOUNTING          |                         |
| LED LIFE L70      | 45,000 HRS         | DRIVER PROTECTION | OVP,Short Circuit,Surge |
| LUMINAIRE         | 2100 / 2025 / 1950 | DIMMING           | OPTION/AL               |
| LUMINOUS FLUX     |                    | EMERGENCY         | On Request              |
| LUMINOUS EFFICACY | 130 Lumens / Watt  | BATTERY BACKUP    |                         |

### **PACKAGING DETAILS**

#### **PACKING QTY**

**GROSS WEIGHT** 

CARTOON SIZE (LXBXH)

#### **DIMENSIONS**





#### **PHOTOMETRIC**



## **ARCADE LIGHTING INDUSTRIES PVT LTD**

8 Raju industrial estate, Penkar pada, Near dahisar check naka, Mira road 401107

**NOTE :** The technical data sheet with design registration stamp is the property of Arcade Lighting India Pvt. Ltd. & protected under Intellectual Property law, and it is restricted for sharing with other lighting suppliers