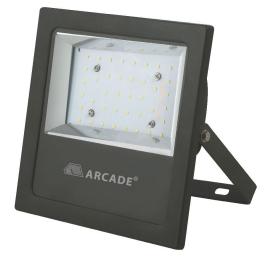

# **FLOOD LIGHT**

**Product Images** 

### **PRODUCT REFRENCE**

ITEM CODE ENVIRONMENT

INSTALLATION

FLOOD LIGHT 50 OUTDOOR WALL MOUNTED MOUNTED

#### **CONSTRUCTION AND MATERIALS**

THD

PF >0.95

| SIZE OUT SIDE MM  | 252x252x65         |  |
|-------------------|--------------------|--|
| CUT OUT SIZE (MM) | -                  |  |
| HOUSING           | Die Cast Aluminium |  |
| LENS / DIFFUSER   | Tempered Glass     |  |
| REFLECTOR         | N/A                |  |
| SURFACE FINISH    | GREY POWDER COATED |  |
|                   |                    |  |