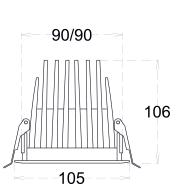

#### **DIMENSIONS**

#### **CONSTRUCTION AND MATERIALS**

THD

PF >0.95

| SIZE OUT SIDE MM  | 252x252x65         |  |
|-------------------|--------------------|--|
| CUT OUT SIZE (MM) | -                  |  |
| HOUSING           | Die Cast Aluminium |  |
| LENS / DIFFUSER   | Tempered Glass     |  |
| REFLECTOR         | N/A                |  |
| SURFACE FINISH    | GREY POWDER COATED |  |
|                   |                    |  |