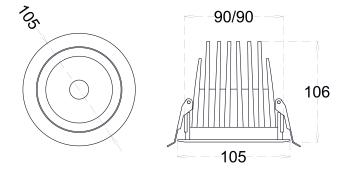

#### **DIMENSIONS**

## **CONSTRUCTION AND MATERIALS**

**SIZE OUT SIDE MM** 600 Dia x 60

CUT OUT SIZE (MM)

HOUSING Extruded Aluminium

LENS / DIFFUSER High Transmission

**PMMA** 

REFLECTOR N/A

**SURFACE FINISH** White/Black/Custom