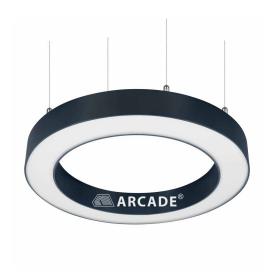

# **DONUT SLIM**

**Product Images** 

## **CONSTRUCTION AND MATERIALS**

**SIZE OUT SIDE MM** 600 Dia x 60

CUT OUT SIZE (MM)

HOUSING Extruded Aluminium

LENS / DIFFUSER High Transmission

**PMMA** 

REFLECTOR N/A

**SURFACE FINISH** White/Black/Custom