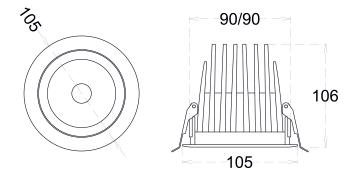

#### **DIMENSIONS**

#### **CONSTRUCTION AND MATERIALS**

SIZE OUT SIDE MM 599x599x70 **CUT OUT SIZE (MM)** 570x570x70 HOUSING **CRCA SHEET** 

**LENS / DIFFUSER** High Transmission PS **REFLECTOR** 

N/A

**SURFACE FINISH** WHITE POWDER