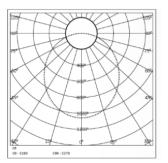

LED LIFE L70      | 40,000 HRS                               |                   | OVP,Short Circuit,Surge  |
| LUMINAIRE         | 4000 / 3875 / 3750                       | DIMMING           | Phase / Analog / Dali /  |
| LUMINOUS FLUX     |                                          |                   | RF / APP                 |
| LUMINOUS EFFICACY | 115 Lumens / Watt                        | EMERGENCY         | On Request               |
| LOMINOUS LITICACI | IIJ Lumens / Watt                        | BATTERY BACKUP    |                          |
|                   |                                          |                   |                          |

# **PACKAGING DETAILS**

# **PACKING QTY**

**GROSS WEIGHT** 

CARTOON SIZE (LXBXH)

### **DIMENSIONS**





# **PHOTOMETRIC**



# **ARCADE LIGHTING INDUSTRIES PVT LTD**

8 Raju industrial estate, Penkar pada, Near dahisar check naka, Mira road 401107

**NOTE :** The technical data sheet with design registration stamp is the property of Arcade Lighting India Pvt. Ltd. & protected under Intellectual Property law, and it is restricted for sharing with other lighting suppliers