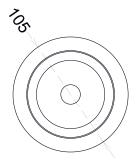

Shart Circuit Surga |
| LED LIFE L70      | 40,000 HRS                               |                   | OVP,Short Circuit,Surge  |
| LUMINAIRE         | 4000 / 3875 / 3750                       | DIMMING           | Phase / Analog / Dali /  |
| LUMINOUS FLUX     |                                          |                   | RF / APP                 |
| LUMINOUS EFFICACY | 115 Lumens / Watt                        | EMERGENCY         | On Request               |
| LOMINOUS LITICACI | IIJ Lumens / Watt                        | BATTERY BACKUP    |                          |
|                   |                                          |                   |                          |

# **PACKAGING DETAILS**

# **PACKING QTY**

**GROSS WEIGHT** 

CARTOON SIZE (LXBXH)

### **DIMENSIONS**





# **PHOTOMETRIC**



# **ARCADE LIGHTING INDUSTRIES PVT LTD**

8 Raju industrial estate, Penkar pada, Near dahisar check naka, Mira road 401107

**NOTE :** The technical data sheet with design registration stamp is the property of Arcade Lighting India Pvt. Ltd. & protected under Intellectual Property law, and it is restricted for sharing with other lighting suppliers