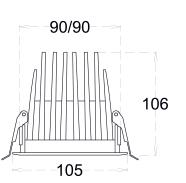

# **CONSTRUCTION AND MATERIALS**

SIZE OUT SIDE MM CUT OUT SIZE (MM) HOUSING LENS / DIFFUSER REFLECTOR 105x105x90 90x90x90 Die Cast Aluminium High Transmission PS PC High Purity Metallised White/Black/Custom Powder Coated

### **DIMENSIONS**