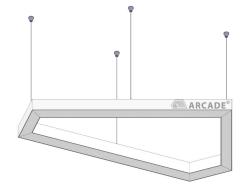

#### **PRODUCT REFRENCE**

ITEM CODEATOM 30ENVIRONMENTIndoorINSTALLATIONSuspended

### **CONSTRUCTION AND MATERIALS**

SIZE OUT SIDE MM CUT OUT SIZE (MM) HOUSING LENS / DIFFUSER

REFLECTOR SURFACE FINISH 1000 x 510 -Extruded Aluminium High Transmission PMMA N/A White/Black/Custom Powder Coated