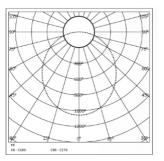

------------------|
| LED FITTED<br>DELIVERED LUMENS<br>CCT (K)<br>Tunable<br>LED BINNING         | Bridgelux<br>3000 / 2850 / 2700<br>6000 / 4000 / 3000<br>On Request<br>3 Step MacAdam | INPUT VOLTAGE<br>INPUT POWER<br>POWER FACTOR<br>THD<br>CONTROL GEAR     | 220 TO 240 Vac<br>30W<br>>0.95<br><10%<br>IN BUILT                           |
| CRI (Ra)<br>LED LIFE L70<br>LUMINAIRE<br>LUMINOUS FLUX<br>LUMINOUS EFFICACY | 80 / 90<br>45,000 HRS<br>4200 / 4050 / 3900<br>100 Lumens / Watt                      | MOUNTING<br>DRIVER PROTECTION<br>DIMMING<br>EMERGENCY BATTERY<br>BACKUP | OVP,Short Circuit,Surge<br>Phase / Analog / Dali /<br>RF / APP<br>On Request |

## **PACKAGING DETAILS**

### **PACKING QTY**

**GROSS WEIGHT** 

**CARTOON SIZE** (LXBXH)

#### **DIMENSIONS**





## **PHOTOMETRIC**



## **ARCADE LIGHTING INDUSTRIES PVT LTD**

8 Raju industrial estate, Penkar pada, Near dahisar check naka, Mira road 401107

NOTE : The technical data sheet with design registration stamp is the property of Arcade Lighting India Pvt. Ltd. & protected under Intellectual Property law, and it is restricted for sharing with other lighting suppliers