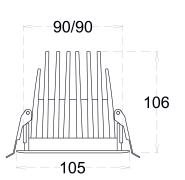

### **CONSTRUCTION AND MATERIALS**

SIZE OUT SIDE MM CUT OUT SIZE (MM) HOUSING LENS / DIFFUSER

REFLECTOR SURFACE FINISH 1000 x 510 -Extruded Aluminium High Transmission PMMA N/A White/Black/Custom Powder Coated

#### **DIMENSIONS**