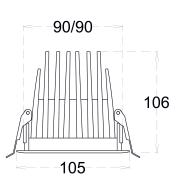

## **CONSTRUCTION AND MATERIALS**

SIZE OUT SIDE MM CUT OUT SIZE (MM) HOUSING LENS / DIFFUSER

REFLECTOR SURFACE FINISH 590 Dia x52x70 -Extruded Aluminium High Transmission PMMA N/A White/Black/Custom Powder Coated

### **DIMENSIONS**