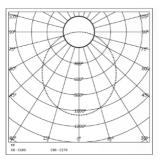

--------------------|
| LED FITTED<br>DELIVERED LUMENS<br>CCT (K)<br>Tunable<br>LED BINNING         | Bridgelux<br>3000 / 2850 / 2700<br>6000 / 4000 / 3000<br>On Request<br>3 Step MacAdam | INPUT VOLTAGE<br>INPUT POWER<br>POWER FACTOR<br>THD<br>CONTROL GEAR     | 220 TO 240 Vac<br>30W<br>>0.95<br><10%<br>IN BUILT                           |
| CRI (Ra)<br>LED LIFE L70<br>LUMINAIRE<br>LUMINOUS FLUX<br>LUMINOUS EFFICACY | 80 / 90<br>45,000 HRS<br>4200 / 4050 / 3900<br>100 Lumens / Watt                      | MOUNTING<br>DRIVER PROTECTION<br>DIMMING<br>EMERGENCY BATTERY<br>BACKUP | OVP,Short Circuit,Surge<br>Phase / Analog / Dali /<br>RF / APP<br>On Request |

## **PACKAGING DETAILS**

## **PACKING QTY**

**GROSS WEIGHT** 

**CARTOON SIZE** (LXBXH)

### **DIMENSIONS**





## **PHOTOMETRIC**



# **ARCADE LIGHTING INDUSTRIES PVT LTD**

8 Raju industrial estate, Penkar pada, Near dahisar check naka, Mira road 401107

NOTE : The technical data sheet with design registration stamp is the property of Arcade Lighting India Pvt. Ltd. & protected under Intellectual Property law, and it is restricted for sharing with other lighting suppliers