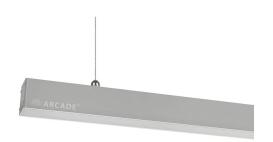

# **AERO UP DOWN**

**Product Images** 

### **CONSTRUCTION AND MATERIALS**

**SIZE OUT SIDE MM** 599x73x110

CUT OUT SIZE (MM) -

HOUSING Extruded Aluminium
LENS / DIFFUSER High Transmission

**PMMA** 

**REFLECTOR** N/A

**SURFACE FINISH** White/Black/Custom