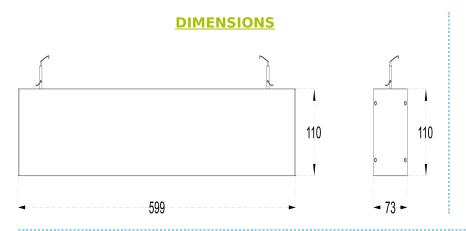

### **CONSTRUCTION AND MATERIALS**

**SIZE OUT SIDE MM** 599x73x110

CUT OUT SIZE (MM) -

HOUSING Extruded Aluminium
LENS / DIFFUSER High Transmission

**PMMA** 

**REFLECTOR** N/A

**SURFACE FINISH** White/Black/Custom